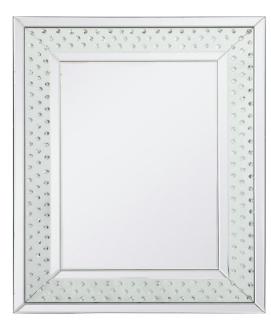

## **Modern COLLECTION** Crystal Mirror 28 inch Clear finish

Item No:MR912836 (Clear)

| length         | 28        |
|----------------|-----------|
| width          | 1.6       |
| height         | 36        |
| product weight | 44.00 lbs |